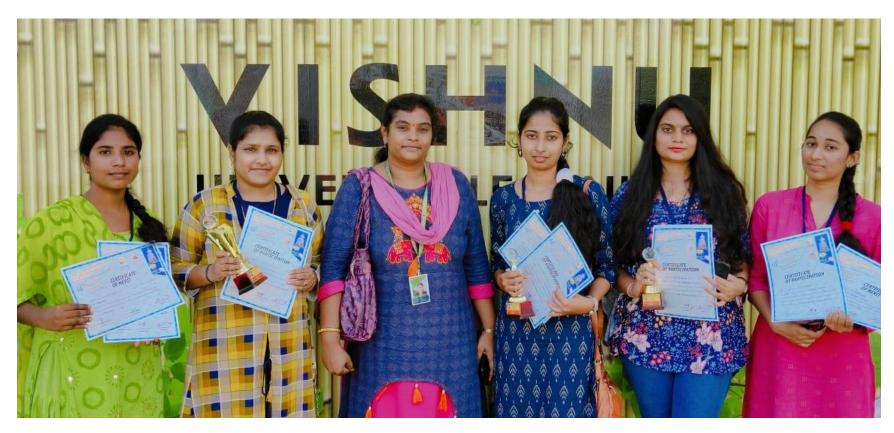

FACULTY INCHARGE HOD MBA PRINCIPAL

KOUSTUBHA .P of I MBA won 1<sup>st</sup> prize in young manager conducted in IITTM, Nellore

G. MANJUSHA & P PALLAVI SAHITYA of I MBA Won  $2^{\rm nd}$  Prize in Ad – Selfie Conducted In Sri Vishnu College For Women, Bhimavaram

S SUSHMA DEEPA & M LATHA of I MBA won 3<sup>rd</sup> prize in Ad – Selfie Conducted In Sri Vishnu College For Women, Bhimavaram

G. MANJUSHA & V MADHULIKA of I MBA Won 1<sup>st</sup> Prize in Market Pranalika Conducted In Sri Vishnu College For Women, Bhimavaram

V MADHULIKA of I MBA Won 2<sup>nd</sup> Prize in Young Manager Conducted In Sri Vishnu College For Women, Bhimavaram

 $Got\ 1^{st}, 2nd\&\ 3^{rd}\ prizes\ in\ MEDHA\ MILAN\ 2019\ conducted\ at\ Sri\ Vishnu\ College\ for\ Women,\ Bhimavaram$ 