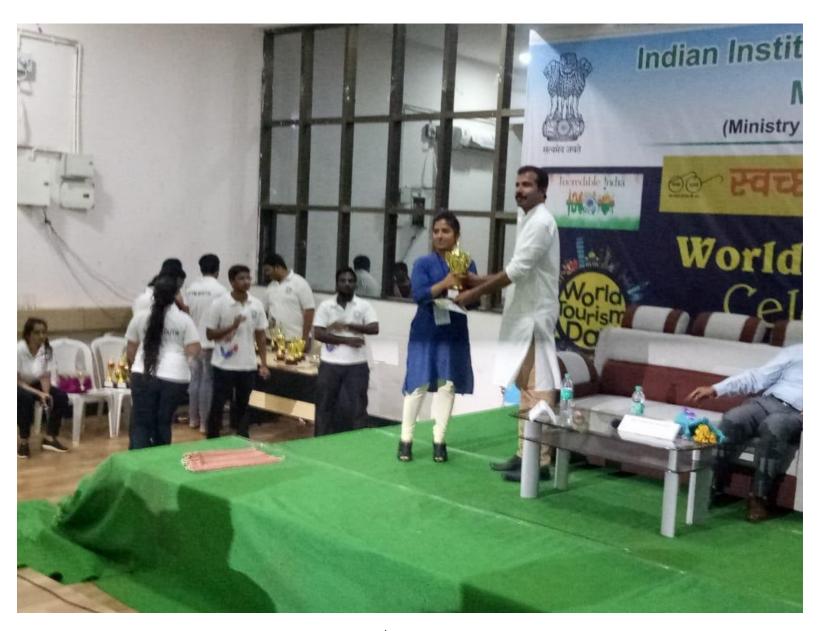

FACULTY INCHARGE HOD MBA PRINCIPAL

KOUSTUBHA .P of I MBA won 1<sup>st</sup> prize in young manager conducted in IITTM, Nellore

G. MANJUSHA & P PALLAVI SAHITYA of I MBA Won  $2^{\rm nd}$  Prize in Ad – Selfie Conducted In Sri Vishnu College For Women, Bhimavaram