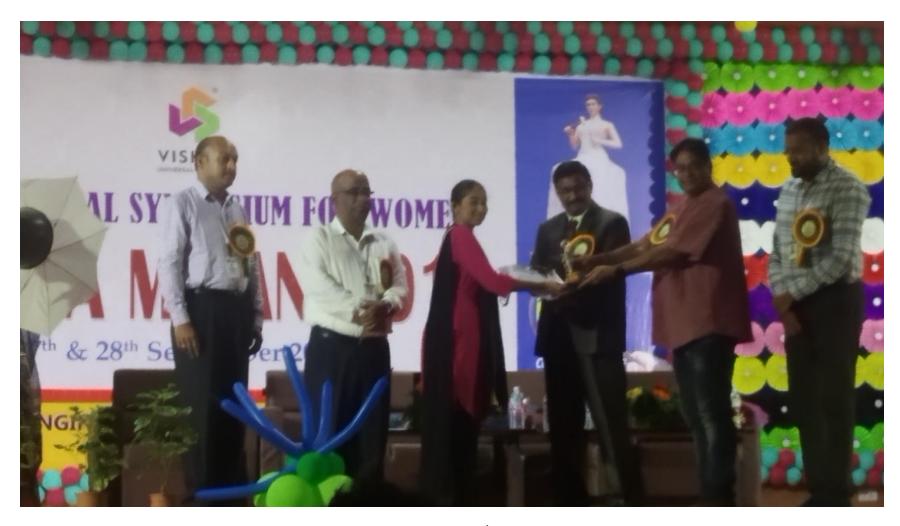

FACULTY INCHARGE HOD MBA PRINCIPAL

KOUSTUBHA .P of I MBA won 1<sup>st</sup> prize in young manager conducted in IITTM, Nellore

G. MANJUSHA & P PALLAVI SAHITYA of I MBA Won  $2^{\rm nd}$  Prize in Ad – Selfie Conducted In Sri Vishnu College For Women, Bhimavaram

S SUSHMA DEEPA & M LATHA of I MBA won 3<sup>rd</sup> prize in Ad – Selfie Conducted In Sri Vishnu College For Women, Bhimavaram

G. MANJUSHA & V MADHULIKA of I MBA Won 1<sup>st</sup> Prize in Market Pranalika Conducted In Sri Vishnu College For Women, Bhimavaram

V MADHULIKA of I MBA Won 2<sup>nd</sup> Prize in Young Manager Conducted In Sri Vishnu College For Women, Bhimavaram

 $Got\ 1^{st}, 2nd\&\ 3^{rd}\ prizes\ in\ MEDHA\ MILAN\ 2019\ conducted\ at\ Sri\ Vishnu\ College\ for\ Women,\ Bhimavaram$ 